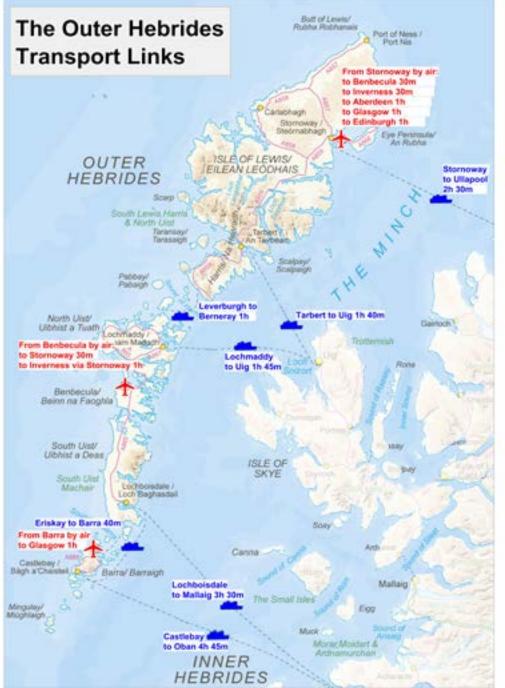

#### **Aircraft Movements**

|           | 1      | Total Flights | ۸     | Passengers* |         |        | Number of Direct Daily Flights to:(summer week day - mainland connections) |           |           |
|-----------|--------|---------------|-------|-------------|---------|--------|----------------------------------------------------------------------------|-----------|-----------|
| Airport   | 2011   | 2016          | 2021  | 2011        | 2016    | 2021   | Glasgow                                                                    | Inverness | Edinburgh |
| Barra     | 1,258  | 1,345         | 1,147 | 10,000      | 13,000  | 10,000 | 2                                                                          | -         | -         |
| Benbecula | 4,366  | 3,648         | 2,931 | 34,000      | 32,000  | 20,000 | 4                                                                          | 2         | -         |
| Stornoway | 11,255 | 10,600        | 6,809 | 122,000     | 124,000 | 61,000 | 4                                                                          | 3         | 2         |

Source: Scottish Transport Statistics 2022 Edition (^Total flights include both commercial and non commercial

# Ferry Transport

| Route                       | 2011   | 2016      | 2021   |
|-----------------------------|--------|-----------|--------|
|                             | 7      | Thousands |        |
| Oban-Castlebay/Lochboisdale |        |           |        |
| passengers                  | 61.6   | 43.3      | 42.4   |
| cars                        | 19.3   | 15.7      | 17.0   |
| commerical & bus            | 1.3    | 1.1       | 1.0    |
| Uig-Tarbert/Lochmaddy       |        |           |        |
| passengers                  | 182.30 | 188.1     | 151.60 |
| cars                        | 67.6   | 76.7      | 65.1   |
| commercial & bus            | 8.0    | 6.2       | 6.1    |
| Ullapool-Stornoway          |        |           |        |
| passengers                  | 230.9  | 264.1     | 217.7  |
| cars                        | 67.8   | 86.2      | 87.4   |
| commercial & bus            | 15.9   | 12.9      | 14.1   |
| Berneray-Leverburgh         |        |           |        |
| passengers                  | 58.1   | 63.1      | 56.7   |
| cars                        | 23.4   | 28.2      | 26.7   |
| commercial & bus            | 2.2    | 1.1       | 1.6    |
| Ardmhor- Eriskay            |        |           |        |
| passengers                  | 48.4   | 57.1      | 49.2   |
| cars                        | 17.0   | 22.0      | 21.4   |
| commercial & bus            | 1.3    | 1.3       | 0.8    |

Source: Scottish Transport Edition 2022 Edition (Figures in 000s)